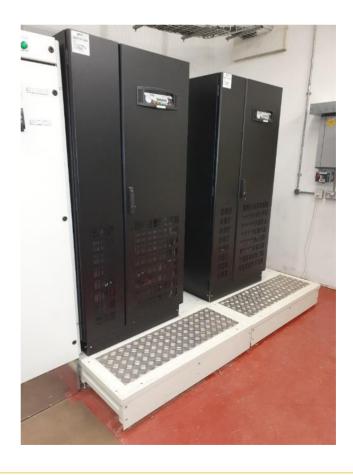

"Its beneficial for the customer to see what options they have, and that doesn't always mean the newest technology on the market, its about finding what works for them and their requirements." Taylor explains In May 2020, during the Covid-19 pandemic two PowerWAVE 6000 160kVA in parallel units were commissioned in a plant room adjacent to the Cardiac Centre. This system was installed into the existing electric infrastructure and configured to batteries onsite as they were relatively new.